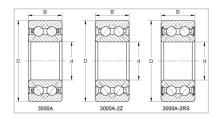

Double Row Angular Contact Ball Bearings

3000A-2Z Series-3217A-2Z

## **GQZ** high quality 3000A-2Z Series Double Row Angular Contact Ball Bearings

Angular contact ball bearings have inner and outer ring raceways that are displaced relative to each other in the direction of the bearing axis. This means that these bearings are designed to accommodate combined loads, i.e. simultaneously acting radial and axial loads.

## The most commonly used designs are:

single row angular contact ball bearings

double row angular contact ball bearings

four-point contact ball bearings

Wuxi Guangqiang Bearing Trade Co.,Ltd-Tel:86-510-82601571-Email:gq@gqbearing.com,shary@gqbearing.com,shary@gqbearing.com