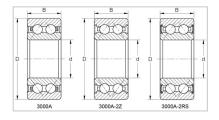

## Double Row Angular Contact Ball Bearings

3000A-2Z Series-3216A-2Z

## GQZ high quality 3000A-2Z Series Double Row Angular Contact Ball Bearings

Angular contact ball bearings have inner and outer ring raceways that are displaced relative to each other in the direction of the bearing axis. This means that these bearings are designed to accommodate combined loads, i.e. simultaneously acting radial and axial loads.