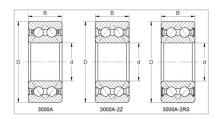

Double Row Angular Contact Ball Bearings

3000A-2Z Series-3211A-2Z

## **GQZ** high quality 3000A-2Z Series Double Row Angular Contact Ball Bearings

Angular contact ball bearings have inner and outer ring raceways that are displaced relative to each other in the direction of the bearing axis. This means that these bearings are designed to accommodate combined loads, i.e. simultaneously acting radial and axial loads.