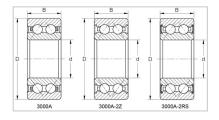

## Double Row Angular Contact Ball Bearings

3000A-2Z Series-3209A-2Z

## GQZ high quality 3000A-2Z Series Double Row Angular Contact Ball Bearings

Angular contact ball bearings have inner and outer ring raceways that are displaced relative to each other in the direction of the bearing axis. This means that these bearings are designed to accommodate combined loads, i.e. simultaneously acting radial and axial loads.