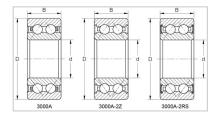

## Double Row Angular Contact Ball Bearings

3000A-2Z Series-3207A-2Z

## GQZ high quality 3000A-2Z Series Double Row Angular Contact Ball Bearings

Angular contact ball bearings have inner and outer ring raceways that are displaced relative to each other in the direction of the bearing axis. This means that these bearings are designed to accommodate combined loads, i.e. simultaneously acting radial and axial loads.