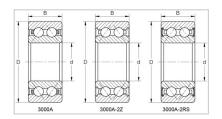

Double Row Angular Contact Ball Bearings

3000A-2Z Series-3202A-2Z

## WUXI GUANGQIANG BEARING TRADE CO.,LTD

| Designação                           | 3202A-2Z |
|--------------------------------------|----------|
| Dimensões principais (mm)            |          |
| d                                    | 15       |
| D                                    | 35       |
| В                                    | 15.9     |
| Classificações básicas de carga (KN) |          |
| Dinâmico (Cr)                        | 10       |
| Estático (Cor)                       | 6        |
| Velocidade limitada (rpm)            |          |
| Graxa                                | 11000    |
| Óleo                                 | -        |
| Peso                                 |          |
| (kg)                                 | 0.066    |
|                                      |          |

## **GQZ** high quality 3000A-2Z Series Double Row Angular Contact Ball Bearings

Angular contact ball bearings have inner and outer ring raceways that are displaced relative to each other in the direction of the bearing axis. This means that these bearings are designed to accommodate combined loads, i.e. simultaneously acting radial and axial loads.