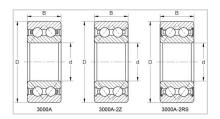

Double Row Angular Contact Ball Bearings

3000A-2Z Series-3201A-2Z

## **GQZ** high quality 3000A-2Z Series Double Row Angular Contact Ball Bearings

Angular contact ball bearings have inner and outer ring raceways that are displaced relative to each other in the direction of the bearing axis. This means that these bearings are designed to accommodate combined loads, i.e. simultaneously acting radial and axial loads.

The axial load carrying capacity of angular contact ball bearings increases as the contact angle increases. The contact angle is defined as the angle between the line joining the points of contact of the ball and the raceways in the radial plane, along which the combined load is transmitted from one raceway to another, and a line perpendicular to the bearing axis