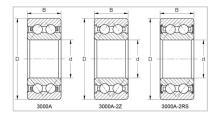

## Double Row Angular Contact Ball Bearings

3000A-2Z Series-3011A-2Z

## GQZ high quality 3000A-2Z Series Double Row Angular Contact Ball Bearings

Angular contact ball bearings have inner and outer ring raceways that are displaced relative to each other in the direction of the bearing axis. This means that these bearings are designed to accommodate combined loads, i.e. simultaneously acting radial and axial loads.

The axial load carrying capacity of angular contact ball bearings increases as the contact angle increases. The contact angle is defined as the angle between the line joining the points of contact of the ball and the raceways in the radial plane, along which the combined load is transmitted from one raceway to another, and a line perpendicular to the bearing axis