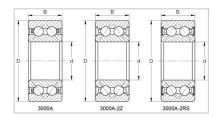

Double Row Angular Contact Ball Bearings

3000A-2Z Series-3009A-2Z

## WUXI GUANGQIANG BEARING TRADE CO.,LTD

| Designação                           | 3009A-2Z |
|--------------------------------------|----------|
| Dimensões principais (mm)            |          |
| d                                    | 45       |
| D                                    | 75       |
| В                                    | 23       |
| Classificações básicas de carga (KN) |          |
| Dinâmico (Cr)                        | 39.3     |
| Estático (Cor)                       | 36.4     |
| Velocidade limitada (rpm)            |          |
| Graxa                                | 5600     |
| Óleo                                 | -        |
| Peso                                 |          |
| (kg)                                 | 0.364    |
|                                      |          |