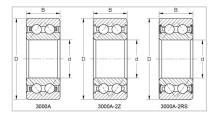

## Double Row Angular Contact Ball Bearings

3000A-2Z Series-3008A-2Z

## GQZ high quality 3000A-2Z Series Double Row Angular Contact Ball Bearings

Angular contact ball bearings have inner and outer ring raceways that are displaced relative to each other in the direction of the bearing axis. This means that these bearings are designed to accommodate combined loads, i.e. simultaneously acting radial and axial loads.

## The most commonly used designs are:

single row angular contact ball bearings

double row angular contact ball bearings

four-point contact ball bearings

Wuxi Guangqiang Bearing Trade Co.,Ltd-Tel:86-510-82601571-Email:gq@gqbearing.com,shary@gqb earing.com-http://www.bearing-asia.com