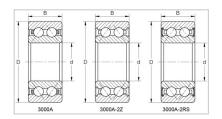

Double Row Angular Contact Ball Bearings

3000A-2Z Series-3006A-2Z

## WUXI GUANGQIANG BEARING TRADE CO.,LTD

| Designação                           | 3006A-2Z |
|--------------------------------------|----------|
| Dimensões principais (mm)            |          |
| d                                    | 30       |
| D                                    | 55       |
| В                                    | 19       |
| Classificações básicas de carga (KN) |          |
| Dinâmico (Cr)                        | 20.3     |
| Estático (Cor)                       | 15.5     |
| Velocidade limitada (rpm)            |          |
| Graxa                                | 8000     |
| Óleo                                 | -        |
| Peso                                 |          |
| (kg)                                 | 0.16     |
|                                      |          |