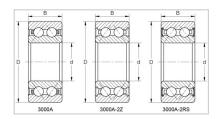

Double Row Angular Contact Ball Bearings

3000A-2Z Series-3004A-2Z

## WUXI GUANGQIANG BEARING TRADE CO.,LTD

| Designação                           | 3004A-2Z |
|--------------------------------------|----------|
| Dimensões principais (mm)            |          |
| d                                    | 20       |
| D                                    | 42       |
| В                                    | 16       |
| Classificações básicas de carga (KN) |          |
| Dinâmico (Cr)                        | 14.2     |
| Estático (Cor)                       | 9.6      |
| Velocidade limitada (rpm)            |          |
| Graxa                                | 11000    |
| Óleo                                 | -        |
| Peso                                 |          |
| (kg)                                 | 0.08     |
|                                      |          |