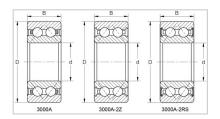

Double Row Angular Contact Ball Bearings

3000A-2RS Series-3911A-2RS

## **GQZ** high quality 3000A-2RS Series Double Row Angular Contact Ball Bearings

Angular contact ball bearings have inner and outer ring raceways that are displaced relative to each other in the direction of the bearing axis. This means that these bearings are designed to accommodate combined loads, i.e. simultaneously acting radial and axial loads.

## The most commonly used designs are:

single row angular contact ball bearings

double row angular contact ball bearings

four-point contact ball bearings

Wuxi Guangqiang Bearing Trade Co.,Ltd-Tel:86-510-82601571-Email:gq@gqbearing.com,shary@gqbearing.com,shary@gqbearing.com