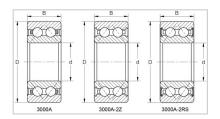

## **GQZ** high quality 3000A-2RS Series Double Row Angular Contact Ball Bearings

Angular contact ball bearings have inner and outer ring raceways that are displaced relative to each other in the direction of the bearing axis. This means that these bearings are designed to accommodate combined loads, i.e. simultaneously acting radial and axial loads.

The axial load carrying capacity of angular contact ball bearings increases as the contact angle increases. The contact angle is defined as the angle between the line joining the points of contact of the ball and the raceways in the radial plane, along which the combined load is transmitted from one raceway to another, and a line perpendicular to the bearing axis

## The most commonly used designs are:

single row angular contact ball bearings

double row angular contact ball bearings

four-point contact ball bearings

Wuxi Guangqiang Bearing Trade Co.,Ltd-Tel:86-510-82601571-Email:gq@gqbearing.com,shary@gqbearing.com,shary@gqbearing.com