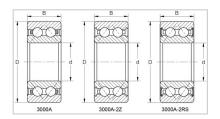

Double Row Angular Contact Ball Bearings

3000A-2RS Series-3908A-2RS

## **GQZ** high quality 3000A-2RS Series Double Row Angular Contact Ball Bearings

Angular contact ball bearings have inner and outer ring raceways that are displaced relative to each other in the direction of the bearing axis. This means that these bearings are designed to accommodate combined loads, i.e. simultaneously acting radial and axial loads.