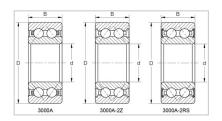

## **GQZ** high quality 3000A-2RS Series Double Row Angular Contact Ball Bearings

Angular contact ball bearings have inner and outer ring raceways that are displaced relative to each other in the direction of the bearing axis. This means that these bearings are designed to accommodate combined loads, i.e. simultaneously acting radial and axial loads.

The axial load carrying capacity of angular contact ball bearings increases as the contact angle increases. The contact angle is defined as the angle between the line joining the points of contact of the ball and the raceways in the radial plane, along which the combined load is transmitted from one raceway to another, and a line perpendicular to the bearing axis

## The most commonly used designs are:

single row angular contact ball bearings

double row angular contact ball bearings

four-point contact ball bearings

Wuxi Guangqiang Bearing Trade Co.,Ltd-Tel:86-510-82601571-Email:gq@gqbearing.com,shary@gqbearing.com,shary@gqbearing.com