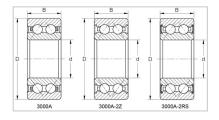

## Double Row Angular Contact Ball Bearings

3000A-2RS Series-3815A-2RS

## GQZ high quality 3000A-2RS Series Double Row Angular Contact Ball Bearings

Angular contact ball bearings have inner and outer ring raceways that are displaced relative to each other in the direction of the bearing axis. This means that these bearings are designed to accommodate combined loads, i.e. simultaneously acting radial and axial loads.