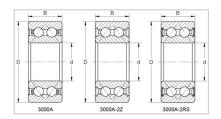

Double Row Angular Contact Ball Bearings

3000A-2RS Series-3813A-2RS

## **GQZ** high quality 3000A-2RS Series Double Row Angular Contact Ball Bearings

Angular contact ball bearings have inner and outer ring raceways that are displaced relative to each other in the direction of the bearing axis. This means that these bearings are designed to accommodate combined loads, i.e. simultaneously acting radial and axial loads.

The axial load carrying capacity of angular contact ball bearings increases as the contact angle increases. The contact angle is defined as the angle between the line joining the points of contact of the ball and the raceways in the radial plane, along which the combined load is transmitted from one raceway to another, and a line perpendicular to the bearing axis

## The most commonly used designs are:

single row angular contact ball bearings

double row angular contact ball bearings

four-point contact ball bearings

Wuxi Guangqiang Bearing Trade Co.,Ltd-Tel:86-510-82601571-Email:gq@gqbearing.com,shary@gqbearing.com,shary@gqbearing.com