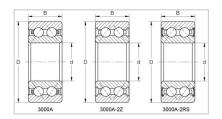

Double Row Angular Contact Ball Bearings

3000A-2RS Series-3810A-2RS

## WUXI GUANGQIANG BEARING TRADE CO.,LTD

| Designação                           | 3810A-2RS |
|--------------------------------------|-----------|
| Dimensões principais (mm)            |           |
| d                                    | 50        |
| D                                    | 65        |
| В                                    | 12        |
| Classificações básicas de carga (KN) |           |
| Dinâmico (Cr)                        | 7         |
| Estático (Cor)                       | 8.4       |
| Velocidade limitada (rpm)            |           |
| Graxa                                | 6000      |
| Óleo                                 | -         |
| Peso                                 |           |
| (kg)                                 | 0.075     |
|                                      |           |

## **GQZ** high quality 3000A-2RS Series Double Row Angular Contact Ball Bearings

Angular contact ball bearings have inner and outer ring raceways that are displaced relative to each other in the direction of the bearing axis. This means that these bearings are designed to accommodate combined loads, i.e. simultaneously acting radial and axial loads.