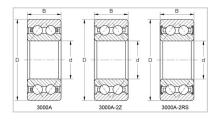

## Double Row Angular Contact Ball Bearings

3000A-2RS Series-3809A-2RS

## GQZ high quality 3000A-2RS Series Double Row Angular Contact Ball Bearings

Angular contact ball bearings have inner and outer ring raceways that are displaced relative to each other in the direction of the bearing axis. This means that these bearings are designed to accommodate combined loads, i.e. simultaneously acting radial and axial loads.