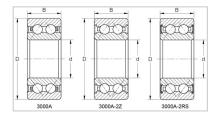

## Double Row Angular Contact Ball Bearings

3000A-2RS Series-3807A-2RS

## GQZ high quality 3000A-2RS Series Double Row Angular Contact Ball Bearings

Angular contact ball bearings have inner and outer ring raceways that are displaced relative to each other in the direction of the bearing axis. This means that these bearings are designed to accommodate combined loads, i.e. simultaneously acting radial and axial loads.