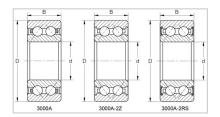

Double Row Angular Contact Ball Bearings

3000A-2RS Series-3317A-2RS

## WUXI GUANGQIANG BEARING TRADE CO.,LTD

| Designação                           | 3317A-2RS |
|--------------------------------------|-----------|
| Dimensões principais (mm)            |           |
| d                                    | 85        |
| D                                    | 180       |
| В                                    | 73        |
| Classificações básicas de carga (KN) |           |
| Dinâmico (Cr)                        | 189.4     |
| Estático (Cor)                       | 234.5     |
| Velocidade limitada (rpm)            |           |
| Graxa                                | 2200      |
| Óleo                                 | -         |
| Peso                                 |           |
| (kg)                                 | 8.3       |
|                                      |           |

## **GQZ** high quality 3000A-2RS Series Double Row Angular Contact Ball Bearings

Angular contact ball bearings have inner and outer ring raceways that are displaced relative to each other in the direction of the bearing axis. This means that these bearings are designed to accommodate combined loads, i.e. simultaneously acting radial and axial loads.