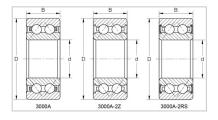

## Double Row Angular Contact Ball Bearings

3000A-2RS Series-3310A-2RS

## GQZ high quality 3000A-2RS Series Double Row Angular Contact Ball Bearings

Angular contact ball bearings have inner and outer ring raceways that are displaced relative to each other in the direction of the bearing axis. This means that these bearings are designed to accommodate combined loads, i.e. simultaneously acting radial and axial loads.

## The most commonly used designs are:

single row angular contact ball bearings

double row angular contact ball bearings

four-point contact ball bearings

Wuxi Guangqiang Bearing Trade Co.,Ltd-Tel:86-510-82601571-Email:gq@gqbearing.com,shary@gqb earing.com-http://www.bearing-asia.com