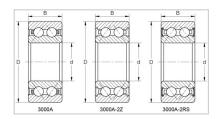

Double Row Angular Contact Ball Bearings

3000A-2RS Series-3309A-2RS

## WUXI GUANGQIANG BEARING TRADE CO.,LTD

| Designação                           | 3309A-2RS |
|--------------------------------------|-----------|
| Dimensões principais (mm)            |           |
| d                                    | 45        |
| D                                    | 100       |
| В                                    | 39.7      |
| Classificações básicas de carga (KN) |           |
| Dinâmico (Cr)                        | 72.1      |
| Estático (Cor)                       | 52        |
| Velocidade limitada (rpm)            |           |
| Graxa                                | 4300      |
| Óleo                                 | -         |
| Peso                                 |           |
| (kg)                                 | 1.24      |
|                                      |           |

## **GQZ** high quality 3000A-2RS Series Double Row Angular Contact Ball Bearings

Angular contact ball bearings have inner and outer ring raceways that are displaced relative to each other in the direction of the bearing axis. This means that these bearings are designed to accommodate combined loads, i.e. simultaneously acting radial and axial loads.