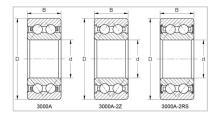

## Double Row Angular Contact Ball Bearings

3000A-2RS Series-3307A-2RS

## GQZ high quality 3000A-2RS Series Double Row Angular Contact Ball Bearings

Angular contact ball bearings have inner and outer ring raceways that are displaced relative to each other in the direction of the bearing axis. This means that these bearings are designed to accommodate combined loads, i.e. simultaneously acting radial and axial loads.