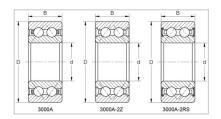

Double Row Angular Contact Ball Bearings

3000A-2RS Series-3217A-2RS

## **GQZ** high quality 3000A-2RS Series Double Row Angular Contact Ball Bearings

Angular contact ball bearings have inner and outer ring raceways that are displaced relative to each other in the direction of the bearing axis. This means that these bearings are designed to accommodate combined loads, i.e. simultaneously acting radial and axial loads.