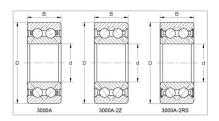

Double Row Angular Contact Ball Bearings

3000A-2RS Series-3208A-2RS

## WUXI GUANGQIANG BEARING TRADE CO.,LTD

| Designação                           | 3208A-2RS |
|--------------------------------------|-----------|
| Dimensões principais (mm)            |           |
| d                                    | 40        |
| D                                    | 80        |
| В                                    | 30.2      |
| Classificações básicas de carga (KN) |           |
| Dinâmico (Cr)                        | 40.8      |
| Estático (Cor)                       | 30.2      |
| Velocidade limitada (rpm)            |           |
| Graxa                                | 5300      |
| Óleo                                 | -         |
| Peso                                 |           |
| (kg)                                 | 0.64      |
|                                      |           |