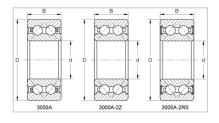

Double Row Angular Contact Ball Bearings

3000A-2RS Series-3014A-2RS

## The most commonly used designs are:

single row angular contact ball bearings

double row angular contact ball bearings

four-point contact ball bearings

Wuxi Guangqiang Bearing Trade Co.,Ltd-Tel:86-510-82601571-Email:gq@gqbearing.com,shary@gqbearing.com,shary@gqbearing.com