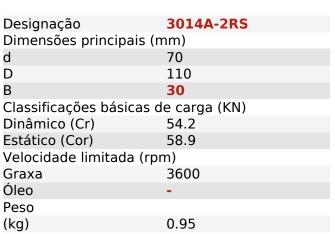

Double Row Angular Contact Ball Bearings

3000A-2RS Series-3014A-2RS









## **GQZ** high quality 3000A-2RS Series Double Row Angular Contact Ball Bearings

Angular contact ball bearings have inner and outer ring raceways that are displaced relative to each other in the direction of the bearing axis. This means that these bearings are designed to accommodate combined loads, i.e. simultaneously acting radial and axial loads.

The axial load carrying capacity of angular contact ball bearings increases as the contact angle increases. The contact angle is defined as the angle between the line joining the points of contact of the ball and the raceways in the radial plane, along which the combined load is transmitted from one raceway to another, and a line perpendicular to the bearing axis

## The most commonly used designs are:

single row angular contact ball