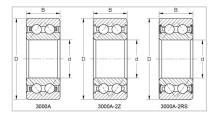

## Double Row Angular Contact Ball Bearings

3000A-2RS Series-3013A-2RS

## GQZ high quality 3000A-2RS Series Double Row Angular Contact Ball Bearings

Angular contact ball bearings have inner and outer ring raceways that are displaced relative to each other in the direction of the bearing axis. This means that these bearings are designed to accommodate combined loads, i.e. simultaneously acting radial and axial loads.