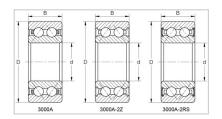

Double Row Angular Contact Ball Bearings

3000A-2RS Series-3012A-2RS

## **GQZ** high quality 3000A-2RS Series Double Row Angular Contact Ball Bearings

Angular contact ball bearings have inner and outer ring raceways that are displaced relative to each other in the direction of the bearing axis. This means that these bearings are designed to accommodate combined loads, i.e. simultaneously acting radial and axial loads.