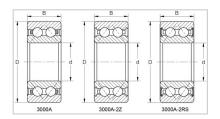

Double Row Angular Contact Ball Bearings

3000A-2RS Series-3007A-2RS

## WUXI GUANGQIANG BEARING TRADE CO.,LTD

| Designação                           | 3007A-2RS |
|--------------------------------------|-----------|
| Dimensões principais (mm)            |           |
| d                                    | 35        |
| D                                    | 62        |
| В                                    | 20        |
| Classificações básicas de carga (KN) |           |
| Dinâmico (Cr)                        | 24.2      |
| Estático (Cor)                       | 20.4      |
| Velocidade limitada (rpm)            |           |
| Graxa                                | 6500      |
| Óleo                                 | -         |
| Peso                                 |           |
| (kg)                                 | 0.24      |
|                                      |           |

## **GQZ** high quality 3000A-2RS Series Double Row Angular Contact Ball Bearings

Angular contact ball bearings have inner and outer ring raceways that are displaced relative to each other in the direction of the bearing axis. This means that these bearings are designed to accommodate combined loads, i.e. simultaneously acting radial and axial loads.