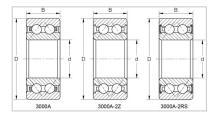

## Double Row Angular Contact Ball Bearings

3000A-2RS Series-3006A-2RS

## GQZ high quality 3000A-2RS Series Double Row Angular Contact Ball Bearings

Angular contact ball bearings have inner and outer ring raceways that are displaced relative to each other in the direction of the bearing axis. This means that these bearings are designed to accommodate combined loads, i.e. simultaneously acting radial and axial loads.