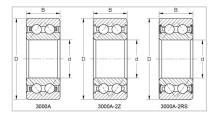

## Double Row Angular Contact Ball Bearings

3000A-2RS Series-3005A-2RS

## GQZ high quality 3000A-2RS Series Double Row Angular Contact Ball Bearings

Angular contact ball bearings have inner and outer ring raceways that are displaced relative to each other in the direction of the bearing axis. This means that these bearings are designed to accommodate combined loads, i.e. simultaneously acting radial and axial loads.

## The most commonly used designs are:

single row angular contact ball bearings

double row angular contact ball bearings

four-point contact ball bearings

Wuxi Guangqiang Bearing Trade Co.,Ltd-Tel:86-510-82601571-Email:gq@gqbearing.com,shary@gqb earing.com-http://www.bearing-asia.com